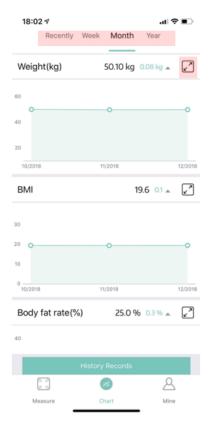

NOTE: IF THE WEIGHT IS MORE THAN 2KG COMPARED WITH LAST MEASUREMENT, IT WILL POP UP A PICTURE FOR YOUR CHOICE. IF CLICK "NOT MINE", IT WILL APPEAR A EMAIL ON THE LEFT, PLS CLICK TO CLAIM.

YOU CAN FIND THE ANALYZING REPORT ON BODY WEIGHT, BMI, BMR, MUSCLE, BONE MASS ETC. (SEE FULL DETAILS ON MORE DATA >>). WHEN YOU CLICK RECORD, YOU CAN SEE YOUR LONG-TERM TRACK CHAT FORM. FITDAYS SUPPORTS YOU TO ZOOM + THE RECORD FOR EVERY FUNCTIONS VIA THE RIGHT ICON; FITDAYS ALSO SUPPORTS RECORD FOR RECENTLY, WEEK, MONTH AND YEAR;