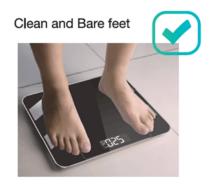

#### NOTE:

IF STEPPING ON THE SCALE WITH SOCKS, ONLY WEIGHT AND BMI WILL BE MEASURED AND DISPLAYED ON THE MAIN PAGE. TO GET COMPLETE DATA, PLEASE STEP ON THE SCALE WITH BARE FEET.

THE ICON OF HEART AS BELOW IS FLASHING WHEN THE SCALE IS WEIGHING AND ANALYZING. CONTINUE TO STAND ON THE SCALE UNTIL THE MEASUREMENT IS FINISHED, YOUR PHONE HAS RECEIVED ALL THE DATA FROM THE SCALE.

#### NO BODY FAT DATA MEASURED WHEN WEIGHING

USER MUST BE BAREFOOT TO MEASURE THE BODY FAT.

MAKE SURE YOUR FEET AND THE SCALE ARE BOTH DRY.

SCALE NOT FINISHING WEIGHING WHEN THE NUMBER DISPLAY IS FLASHING (KEEP STANDING ON THE SCALE AROUND 10 SECOND UNTIL THE NUMBER ON THE DISPLAY STOPS FLASHING).