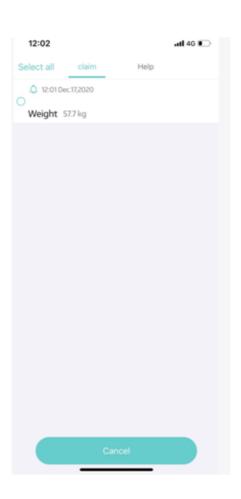

NOTE: IF THE WEIGHT IS MORE THAN 2KG COMPARED WITH LAST MEASUREMENT, IT WILL POP UP A PICTURE FOR YOUR CHOICE. IF CLICK "NOT MINE", IT WILL APPEAR A EMAIL ON THE LEFT, PLS CLICK TO CLAIM.

YOU CAN FIND THE ANALYZING REPORT ON BODY WEIGHT, BMI, BMR, MUSCLE, BONE MASS ETC. (SEE FULL DETAILS ON MORE DATA >>). WHEN YOU CLICK RECORD, YOU CAN SEE YOUR LONG-TERM TRACK CHAT FORM. FITDAYS SUPPORTS YOU TO ZOOM + THE RECORD FOR EVERY FUNCTIONS VIA THE RIGHT ICON; FITDAYS ALSO SUPPORTS RECORD FOR RECENTLY, WEEK, MONTH AND YEAR;