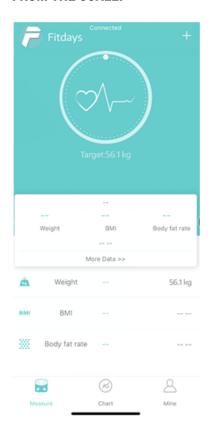

STEP ON THE SCALE WITH BARE FEET TO TURN THE SCALE ON. SCALE WILL AUTO-CONNECTED WITH THE CELLPHONE. ONLY WHEN IT IS

CONNECTED THAT THE HOME PAGE WILL SHOW "CONNECTED". OTHERWISE, PLS CLICK "ACCOUNT" - "DEVICE" -- "+" -- "SEARCHING

NOTE: IF THE WEIGHT IS MORE THAN 2KG COMPARED WITH LAST MEASUREMENT, IT WILL POP UP A PICTURE FOR YOUR CHOICE. IF CLICK "NOT MINE", IT WILL APPEAR A EMAIL ON THE LEFT, PLS CLICK TO CLAIM.

YOU CAN FIND THE ANALYZING REPORT ON BODY WEIGHT, BMI, BMR, MUSCLE, BONE MASS ETC. (SEE FULL DETAILS ON MORE DATA >>). WHEN YOU CLICK RECORD, YOU CAN SEE YOUR LONG-TERM TRACK CHAT FORM. FITDAYS SUPPORTS YOU TO ZOOM + THE RECORD FOR EVERY FUNCTIONS VIA THE RIGHT ICON; FITDAYS ALSO SUPPORTS RECORD FOR RECENTLY, WEEK, MONTH AND YEAR;