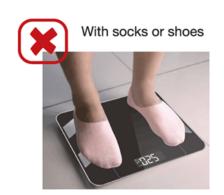

#### NOTE:

IF STEPPING ON THE SCALE WITH SOCKS, ONLY WEIGHT AND BMI WILL BE MEASURED AND DISPLAYED ON THE MAIN PAGE. TO GET COMPLETE DATA, PLEASE STEP ON THE SCALE WITH BARE FEET.

THE ICON OF HEART AS BELOW IS FLASHING WHEN THE SCALE IS WEIGHING AND ANALYZING. CONTINUE TO STAND ON THE SCALE UNTIL THE MEASUREMENT IS FINISHED, YOUR PHONE HAS RECEIVED ALL THE DATA FROM THE SCALE.