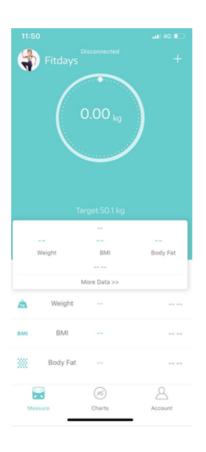

STEP ON THE SCALE WITH BARE FEET TO TURN THE SCALE ON. SCALE WILL AUTO-CONNECTED WITH THE CELLPHONE. ONLY WHEN IT IS

CONNECTED THAT THE HOME PAGE WILL SHOW "CONNECTED". OTHERWISE, PLS CLICK "ACCOUNT" - "DEVICE" -- "+" -- "SEARCHING

#### NOTE:

IF STEPPING ON THE SCALE WITH SOCKS, ONLY WEIGHT AND BMI WILL BE MEASURED AND DISPLAYED ON THE MAIN PAGE. TO GET COMPLETE DATA, PLEASE STEP ON THE SCALE WITH BARE FEET.

THE ICON OF HEART AS BELOW IS FLASHING WHEN THE SCALE IS WEIGHING AND ANALYZING. CONTINUE TO STAND ON THE SCALE UNTIL THE MEASUREMENT IS FINISHED, YOUR PHONE HAS RECEIVED ALL THE DATA FROM THE SCALE.