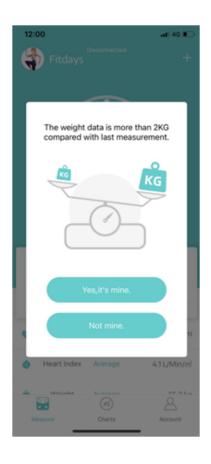

NOTE: IF THE WEIGHT IS MORE THAN 2KG COMPARED WITH LAST MEASUREMENT, IT WILL POP UP A PICTURE FOR YOUR CHOICE. IF CLICK "NOT MINE", IT WILL APPEAR A EMAIL ON THE LEFT, PLS CLICK TO CLAIM.

YOU CAN FIND THE ANALYZING REPORT ON BODY WEIGHT, BMI, BMR, MUSCLE, BONE MASS ETC. (SEE FULL DETAILS ON MORE DATA >>). WHEN YOU CLICK RECORD, YOU CAN SEE YOUR LONG-TERM TRACK CHAT FORM. FITDAYS SUPPORTS YOU TO ZOOM + THE RECORD FOR EVERY FUNCTIONS VIA THE RIGHT ICON; FITDAYS ALSO SUPPORTS RECORD FOR RECENTLY, WEEK, MONTH AND YEAR;