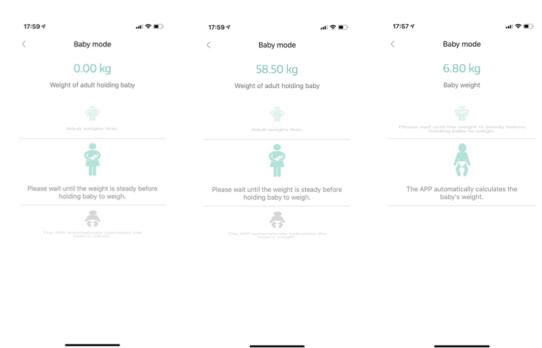

BABY MODE: ALLOW YOU TO SCALE THE WEIGHT OF BABY

WEIGHING BABY: CLICK + --> BABY MODE. STEP ON THE SCALE BY YOUR OWN, AFTER SCALE GETS YOUR WEIGHT, AND THEN HOLD THE BABY TO GET THE WEIGHT OF BABY.