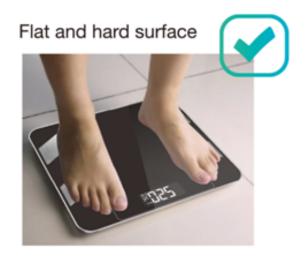

ALWAYS PLACE THE SCALE ON A HARD, DRY AND FLAT SURFACE BEFORE MEASUREMENT.

MAKE SURE YOUR FEET ARE DRY BEFORE STEPPING ON THE SCALE.

CONNECT THE BATTERIES IN ACCORDANCE WITH THE CORRECT POLARITIES INDICATED.

# THE SCALE IS PRODUCING INCONSISTENT WEIGHTS.

CHECK WHETHER THE SCALE IS ON A HARD, FLAT SURFACE.

CHECK EACH SENSOR FOOT ON THE BACK TO MAKE SURE NOTHING IS STUCK TO THE BOTTOM OF IT.

REMOVE THE BATTERIES TO RESTART THE SCALE.