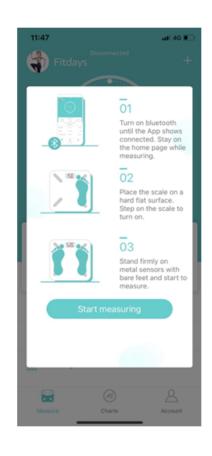

# **HOW TO USE APP**

INSTALL THE BATTERIES FROM THE PACKAGE OR PULL OUT THE INSULATOR IF BATTERIES HAVE BEEN INSIDE ALREADY.

PLACE THE SCALE ON THE HARD AND FLAT GROUND.

TURN ON THE BLUETOOTH ON YOUR SMART PHONE OR TABLET. REGISTER YOUR OWN ID BY EMAIL OR LOGIN WITH SOCIAL MEDIA ACCOUNT.

STEP ON THE SCALE WITH BARE FEET TO TURN THE SCALE ON. SCALE WILL AUTO-CONNECTED WITH THE CELLPHONE. ONLY WHEN IT IS

CONNECTED THAT THE HOME PAGE WILL SHOW "CONNECTED". OTHERWISE, PLS CLICK "ACCOUNT" - "DEVICE" -- "+" -- "SEARCHING

BLUETOOTH FOR PAIRING", CLICK THE DEVICE TO CONNECT AND BACK TO HOME PAGE TO MEASURE.

SALENZ