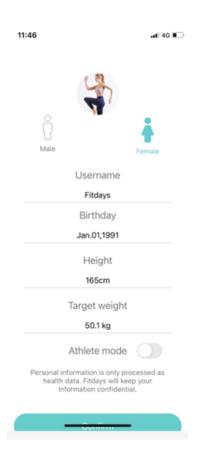

#### ADD PERSONAL DATA AND CONFIRM OK

NOTE: ENTER THE WRONG GENDER, AGE, HEIGHT, OR CORPOREITY LEVEL MAY RESULT IN MEASUREMENTS BEING INACCURATE.

A Rulinz

TAP YOUR FOOT ON THE SCALE TO ACTIVATE THE DISPLAY. WAIT UNTIL THE DISPLAY SHOWS "0.0" (KG/LB/ST)