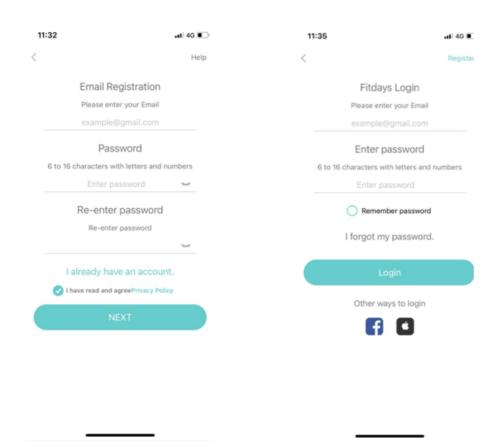

# **HOW TO USE APP**

INSTALL THE BATTERIES FROM THE PACKAGE OR PULL OUT THE INSULATOR IF BATTERIES HAVE BEEN INSIDE ALREADY.

PLACE THE SCALE ON THE HARD AND FLAT GROUND.

TURN ON THE BLUETOOTH ON YOUR SMART PHONE OR TABLET. REGISTER YOUR OWN ID BY EMAIL OR LOGIN WITH SOCIAL MEDIA ACCOUNT.