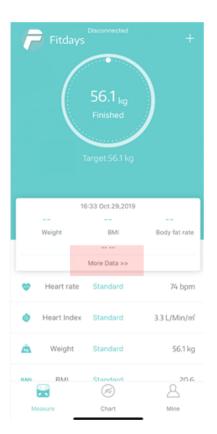

#### NOTE:

IF STEPPING ON THE SCALE WITH SOCKS, ONLY WEIGHT AND BMI WILL BE MEASURED AND DISPLAYED ON THE MAIN PAGE. TO GET COMPLETE DATA, PLEASE STEP ON THE SCALE WITH BARE FEET.

THE ICON OF HEART AS BELOW IS FLASHING WHEN THE SCALE IS WEIGHING AND ANALYZING. CONTINUE TO STAND ON THE SCALE UNTIL THE MEASUREMENT IS FINISHED, YOUR PHONE HAS RECEIVED ALL THE DATA FROM THE SCALE.

| <        | Details              |             | જ |
|----------|----------------------|-------------|---|
| Å        | Weight               | 56.1 kg     | ~ |
| ВМІ      | ВМІ                  | 20.6        | ~ |
| ***      | Body fat rate        | 28.7 %      | ~ |
| <u>.</u> | Fat-free Body Weight | 40.0 kg     | ~ |
| 332      | Subcutaneous fat     | 20.5 %      | ~ |
| φ        | Heart rate           | 74 bpm      | ~ |
| •        | Heart Index          | 3.3L/Min/m² | ~ |
| ٨        | Visceral fat         | 3.0         | ~ |
| ۵        | Body water           | 48.4 %      | ~ |
| ф        | Skeletal muscle rate | 32.1%       | ~ |
| ,2       | Muscle mass          | 36.0 kg     | ~ |
| H        | Bone mass            | 4.0 kg      | ~ |