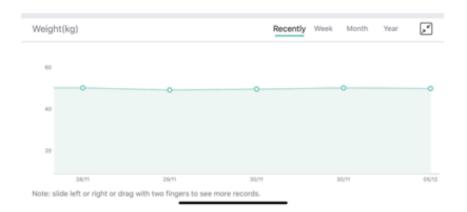

NOTE: IF THE WEIGHT IS MORE THAN 2KG COMPARED WITH LAST MEASUREMENT, IT WILL POP UP A PICTURE FOR YOUR CHOICE. IF CLICK "NOT MINE", IT WILL APPEAR A EMAIL ON THE LEFT, PLS CLICK TO CLAIM.

YOU CAN FIND THE ANALYZING REPORT ON BODY WEIGHT, BMI, BMR, MUSCLE, BONE MASS ETC. (SEE FULL DETAILS ON MORE DATA >>). WHEN YOU CLICK RECORD, YOU CAN SEE YOUR LONG-TERM TRACK CHAT FORM. FITDAYS SUPPORTS YOU TO ZOOM + THE RECORD FOR EVERY FUNCTIONS VIA THE RIGHT ICON; FITDAYS ALSO SUPPORTS RECORD FOR RECENTLY, WEEK, MONTH AND YEAR;