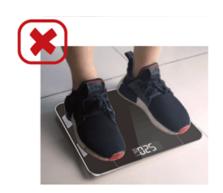

#### NOTE:

IF STEPPING ON THE SCALE WITH SOCKS, ONLY WEIGHT AND BMI WILL BE MEASURED AND DISPLAYED ON THE MAIN PAGE. TO GET COMPLETE DATA, PLEASE STEP ON THE SCALE WITH BARE FEET.

THE ICON OF HEART AS BELOW IS FLASHING WHEN THE SCALE IS WEIGHING AND ANALYZING. CONTINUE TO STAND ON THE SCALE UNTIL THE MEASUREMENT IS FINISHED, YOUR PHONE HAS RECEIVED ALL THE DATA FROM THE SCALE.