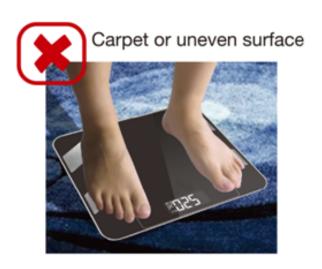

ALWAYS PLACE THE SCALE ON A HARD, DRY AND FLAT SURFACE BEFORE MEASUREMENT.

MAKE SURE YOUR FEET ARE DRY BEFORE STEPPING ON THE SCALE.

CONNECT THE BATTERIES IN ACCORDANCE WITH THE CORRECT POLARITIES INDICATED.

# THE SCALE IS PRODUCING INCONSISTENT WEIGHTS.

CHECK WHETHER THE SCALE IS ON A HARD, FLAT SURFACE.

CHECK EACH SENSOR FOOT ON THE BACK TO MAKE SURE NOTHING IS STUCK TO THE BOTTOM OF IT.

REMOVE THE BATTERIES TO RESTART THE SCALE.