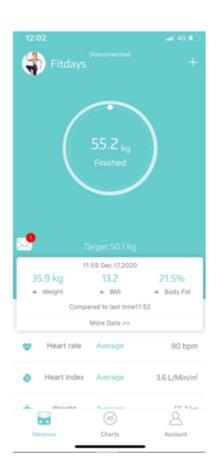

NOTE: IF THE WEIGHT IS MORE THAN 2KG COMPARED WITH LAST MEASUREMENT, IT WILL POP UP A PICTURE FOR YOUR CHOICE. IF CLICK "NOT MINE", IT WILL APPEAR A EMAIL ON THE LEFT, PLS CLICK TO CLAIM.

YOU CAN FIND THE ANALYZING REPORT ON BODY WEIGHT, BMI, BMR, MUSCLE, BONE MASS ETC. (SEE FULL DETAILS ON MORE DATA >>). WHEN YOU CLICK RECORD, YOU CAN SEE YOUR LONG-TERM TRACK CHAT FORM. FITDAYS SUPPORTS YOU TO ZOOM + THE RECORD FOR EVERY FUNCTIONS VIA THE RIGHT ICON; FITDAYS ALSO SUPPORTS RECORD FOR RECENTLY, WEEK, MONTH AND YEAR;